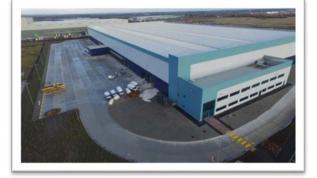

## **Project Name** Amazon, Warrington

Client

ISG Construction

Commenced

December 2016

Duration

9 Months

**The Project** 

ISG are the main contractor for a £50 Million Amazon fulfilment centre, creating 1,200 full time jobs on the Omega South complex, Warrington.

Murraywood Construction have been appointed for the mezzanine floor foundations, external substructures and retaining walls, internal and external drainage, service trenches and ducting, road formation and tarmac, external concrete yard slabs (lorry park), attendance to ground stabilisation and soft landscaping.