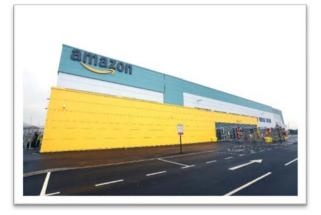

## **Project Name** Amazon, Warrington

Client

ISG Construction

Commenced

December 2016

Duration

9 Months

**The Project** 

ISG are the main contractor for a £50 Million Amazon fulfilment centre, creating 1,200 full time jobs on the Omega South complex, Warrington.

Murraywood Construction have been appointed for the mezzanine floor foundations, external substructures and retaining walls, internal and external drainage, service trenches and ducting, road formation and tarmac, external concrete yard slabs (lorry park), attendance to ground stabilisation and soft landscaping.